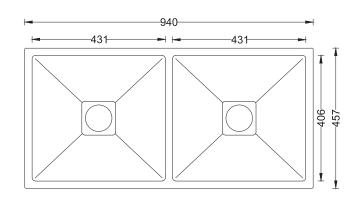

#### Sink Dimension

Overall Dimensions: 940x457mm / 37"x18"
Bowl Dimensions: 431x406mm / 17"x16"

Sink Depth: 228mm / 9"Cut out Size: 900x420mm